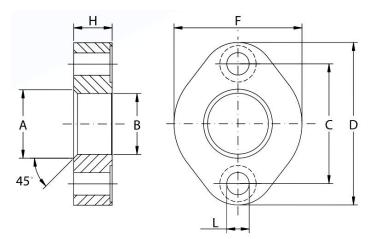

SAE Flange Oval with two through hole for SAE 6000PSI

| Max.            |             |    |      |      |     |    |    |      |
|-----------------|-------------|----|------|------|-----|----|----|------|
| operation       | Flange size | А  | В    | с    | D   | F  | н  | L    |
| pressure<br>bar | in          | mm | mm   | mm   | mm  | mm | mm | mm   |
| 414             | 1.1/4"      | 49 | 44   | 73.9 | 103 | 78 | 25 | 14.5 |
| 414             | 1/2"        | 22 | 20.5 | 44.4 | 60  | 48 | 14 | 8.5  |
| 414             | 1/2"        | 27 | 24   | 44.4 | 60  | 48 | 14 | 8.5  |